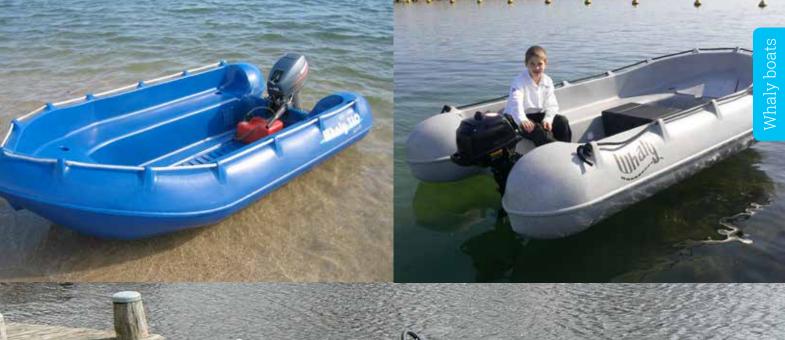

## **Whaly 310**

The Whaly 310 is an incredibly, double-walled robust boat manufactured from high-grade plastic (Polyethylene) – it's almost unsinkable and indestructible. This boat is low-maintenance and is produced in 100% colour-fast plastic.