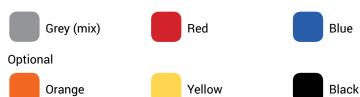

|
| Heigth of stern           | 0,42 Mtr.                                                                                                              |
| Weigth                    | 105 kg                                                                                                                 |
| Maximum number of persons | CE category D 6 persons / category C 4 persons                                                                         |
| Maximum permitted load    | CE category D 390 kg / category C 390 kg (including the engine)                                                        |
| Maximum engine power      | 10 hp (7,4 kW)                                                                                                         |

## **Colours**

Standard



## **Options**

Set of oars

Steering console / bench with storage space Bench / rowing seat with storage space





## **Whaly 310**

The Whaly 310 is an incredibly, double-walled robust boat manufactured from high-grade plastic (Polyethylene) – it's almost unsinkable and indestructible. This boat is low-maintenance and is produced in 100% colour-fast plastic.

The specifications will certainly convince you of its quality.