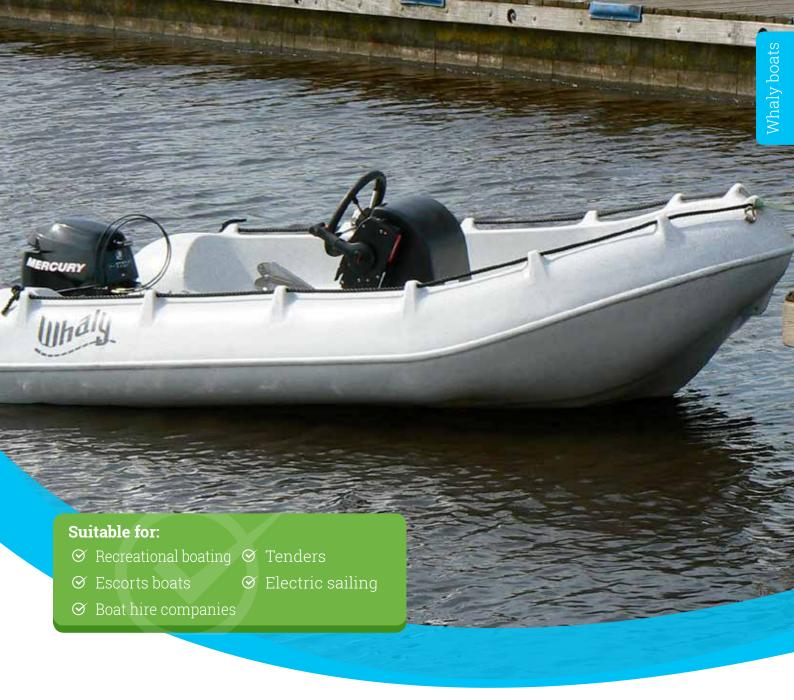

## **Whaly 310**

The Whaly 310 is an incredibly, double-walled robust boat manufactured from high-grade plastic (Polyethylene) – it's almost unsinkable and indestructible. This boat is low-maintenance and is produced in 100% colour-fast plastic.

The specifications will certainly convince you of its quality.