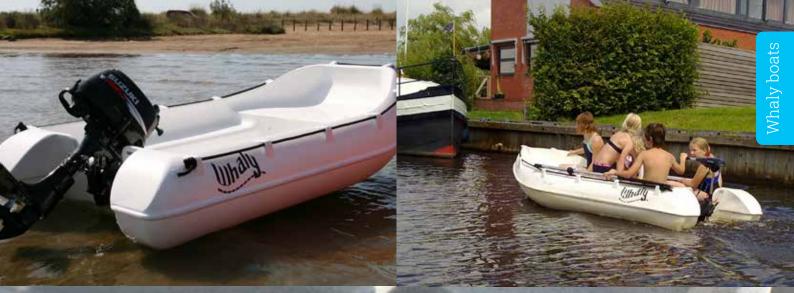

## Whaly 270

The Whaly 270 is an incredibly robust, double-walled boat manufactured from high-grade plastic (Polyethylene) – it's almost unsinkable and indestructible. This boat is low-maintenance and is produced in 100% colour-fast plastic.

The specifications will certainly convince you of its quality.

Whaly 270