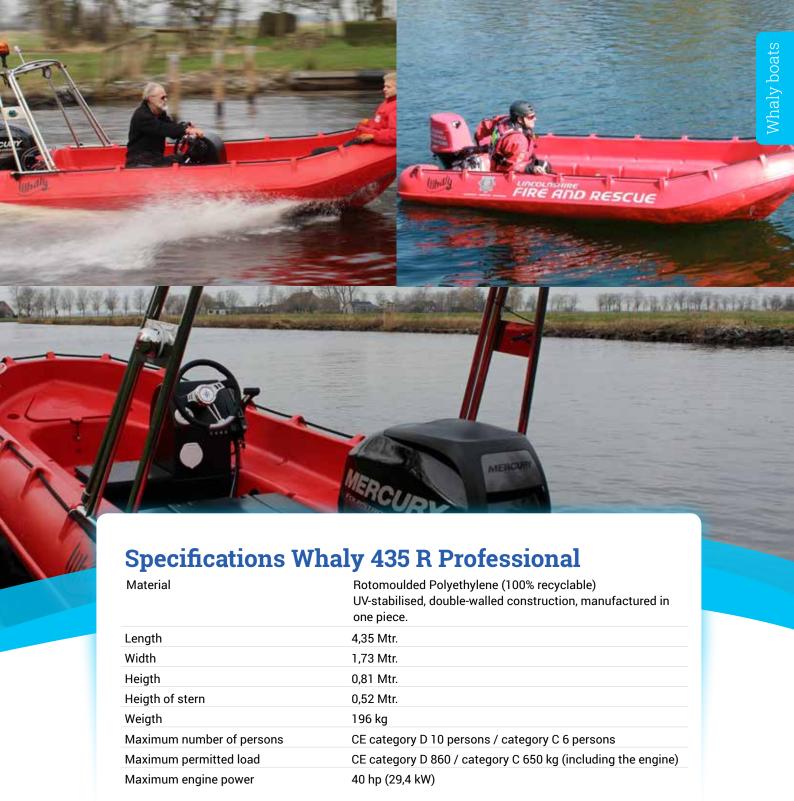

## Whaly 435 R Professional

The Whaly 435R is an incredibly robust, double-walled boat manufactured from high-grade plastic (Polyethylene). This version is even stronger and has a foam layer on the interior, making it the preferred choice for professional use as a work boat, though it is very suitable for rescue operations too. Furthermore, the Whaly 435R has an additional option: an engine with 40hp – very handy when speed is of the essence. This boat is low-maintenance and is produced in 100% colour-fast plastic.

The specifications will certainly convince you of its quality.