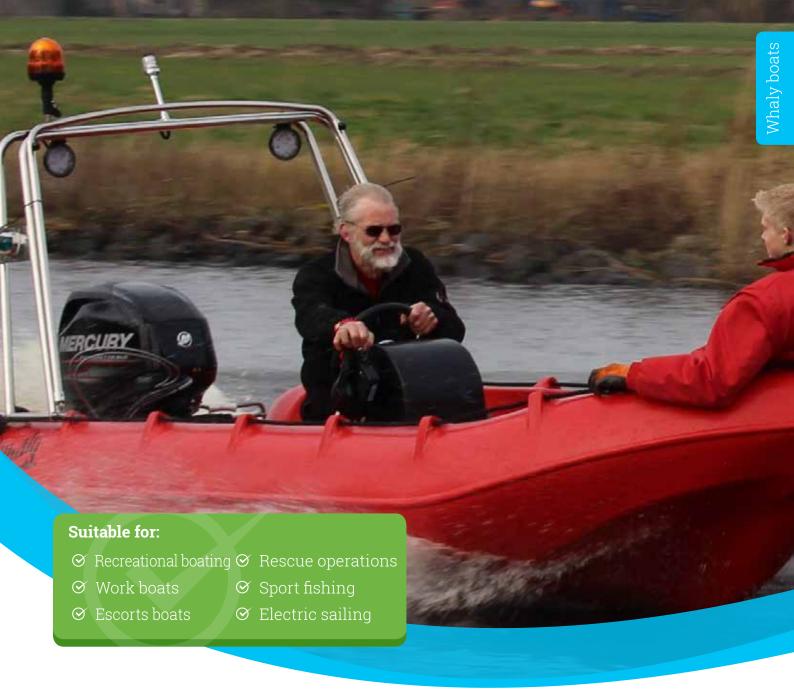

## Whaly 435 R Professional

The Whaly 435R is an incredibly robust, double-walled boat manufactured from high-grade plastic (Polyethylene). This version is even stronger and has a foam layer on the interior, making it the preferred choice for professional use as a work boat, though it is very suitable for rescue operations too. Furthermore, the Whaly 435R has an additional option: an engine with 40hp – very handy when speed is of the essence. This boat is low-maintenance and is produced in 100% colour-fast plastic.