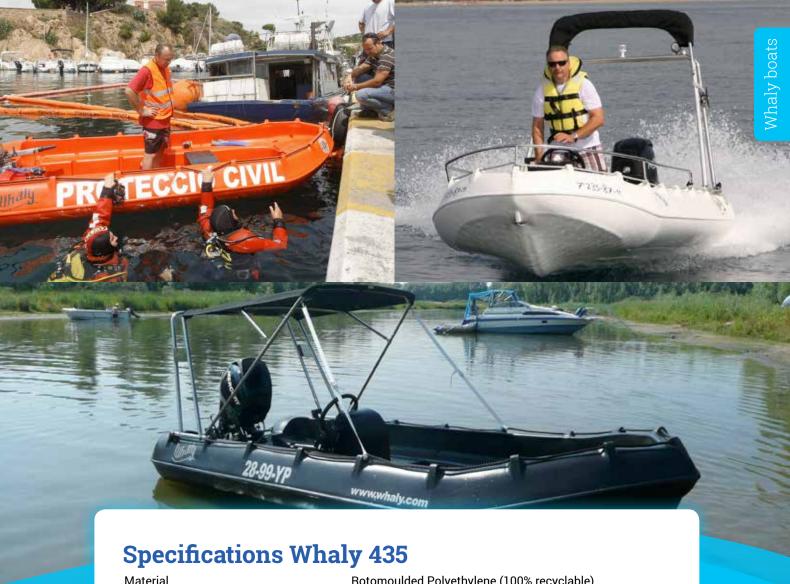

## **Whaly 435**

The Whaly 435 is an incredibly robust, double-walled boat manufactured from high-grade plastic (Polyethylene) – it's almost unsinkable and indestructible. This boat is low-maintenance and is produced in 100% colour-fast plastic.

The specifications will certainly convince you of its quality.

| Material                  | Rotomoulded Polyethylene (100% recyclable) UV-stabilised, double-walled construction, manufactured in one piece. |
|---------------------------|------------------------------------------------------------------------------------------------------------------|
| Length                    | 4,35 Mtr.                                                                                                        |
| Width                     | 1,73 Mtr.                                                                                                        |
| Heigth                    | 0,81 Mtr.                                                                                                        |
| Heigth of stern           | 0,52 Mtr.                                                                                                        |
| Weigth                    | 184 kg                                                                                                           |
| Maximum number of persons | CE category D 12 persons / category C 8 persons                                                                  |
| Maximum permitted load    | CE category D 910 kg / category C 690 kg (including the engine)                                                  |
| Maximum engine power      | 30 hp (22 kW)                                                                                                    |